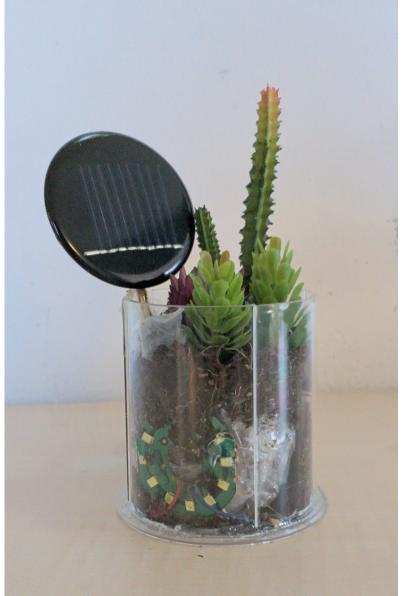

Solar Plant Eylül Doğruel – 2019

Burnt Oahra 182\*\*

> Emerald Green 163400

1

Solar Plant - Eylül Doğruel – 2019

- availability is important
- visibility as well
- equal playing the playing field
  - Right to repair

Washat Brown 177400 Barnt Ochre